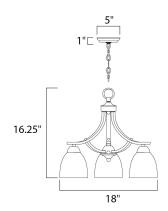

## **MEASUREMENTS**

DIMENSION : 18" L x 18" W x 16.25" H
CANOPY : 5.12" W x 1" H x 5.12" L

HANGING WEIGHT : 5.86 lb