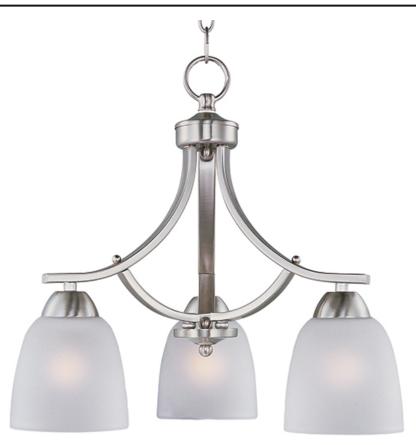

#### PRODUCT DESCRIPTION

This transitional design works in any style home. Intersecting, rectangular tubing finished in your choice of Satin Nickel or Oil Rubbed Bronze gently curves to support simple line Frost glass shades.