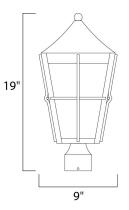

# **MEASUREMENTS**

HANGING WEIGHT

DIMENSION

LAMPING

: 9" L x 9" W x 19" H : 2.23 lb

| LAMPING       |                                      |
|---------------|--------------------------------------|
| INPUT VOLTAGE | : 120V                               |
| LUMENS        | : 1,100 Rated                        |
| BULB          | : 1 x 12W LED E26 Medium , 12W Total |
| BULB INCLUDED | : (Included)                         |
| DIMMABLE      | :                                    |
| CRI           | : 90+ CRI                            |
| COLOR_TEMP    | : 3000K                              |