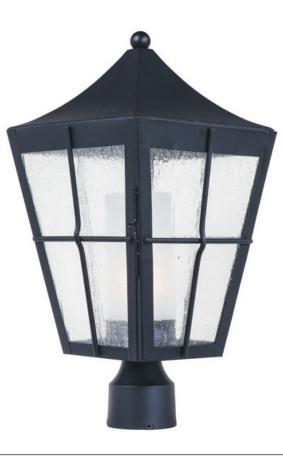

## **PRODUCT DESCRIPTION**

The Revere Outdoor Collection gives you the ability to pierce the darkness, adding both function and form to your home. Embracing Colonial style, the Revere's dark finish mixed with a seedy glass, is sure to add curb appeal to any exterior space.

# **FINISHES OPTION**

GLASS Seedy and Frosted CDFT

MATERIAL Stainless Steel