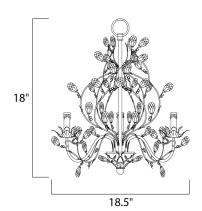

### **MEASUREMENTS**

DIMENSION : 18.5" L x 18.5" W x 18" H

HANGING WEIGHT : 7.7 lb

LAMPING

INPUT VOLTAGE : 120V LUMENS : 0 Rated

BULB : 3 x 60W Incandescent E12 Candelabra , 180W Total

BULB INCLUDED : (Not Included)