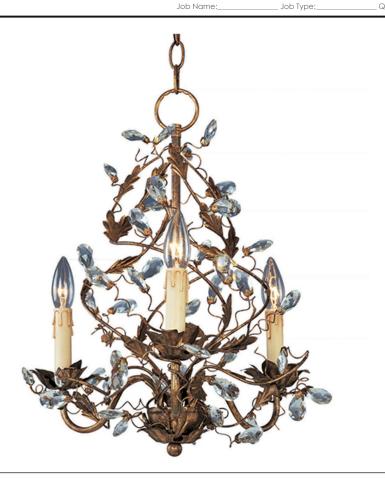

## PRODUCT DESCRIPTION

One of our most popular collections, Elegante combines lighting with decorating. Delicate leaves and crystals top the wrap-around vines. Offered in Etruscan Gold or Oil Rubbed Bronze.