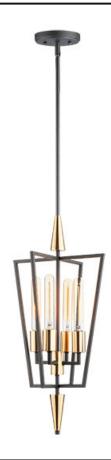

## **PRODUCT DESCRIPTION**

Sharp lines radiate from a pointed pin central body creating geometric angled wings that are sandwiched between matching conical fonts. Finished in a combination Antique Brass and Black, this collection is both contemporary and warm. Complete this look with vintage T10 light bulbs to for the full effect.

## MAX OAH

**MEASUREMENTS** 

DIMENSION : 12" L x 12" W x 25" H

: 70.5" OAH

CANOPY : 5" W x 0.75" H x 5" L

HANGING WEIGHT