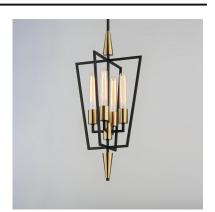

## **PRODUCT DESCRIPTION**

Sharp lines radiate from a pointed pin central body creating geometric angled wings that are sandwiched between matching conical fonts. Finished in a combination Antique Brass and Black, this collection is both contemporary and warm. Complete this look with vintage T10 light bulbs to for the full effect.