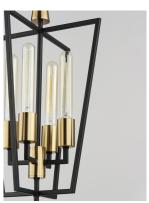

## **PRODUCT DESCRIPTION**

Sharp lines radiate from a pointed pin central body creating geometric angled wings that are sandwiched between matching conical fonts. Finished in a combination Antique Brass and Black, this collection is both contemporary and warm. Complete this look with vintage T10 light bulbs to for the full effect.

# LAMPING

INPUT VOLTAGE : 120V

BULB : 4 x 60W Incandescent E26 Medium , 240W Total

BULB INCLUDED : (Not Included)

DIMMABLE : Y