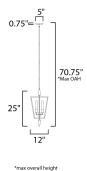

## MAX OAH

**MEASUREMENTS** 

DIMENSION : 12" L x 12" W x 25" H

: 70.5" OAH

CANOPY : 5" W x 0.75" H x 5" L

HANGING WEIGHT