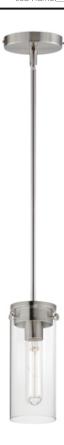

### PRODUCT DESCRIPTION

Simple clear glass cylinders are secured by decorative thumb screws in this transitional collection of sconces and pendants both neutral in design and suitable for damp applications. Choose from Satin Nickel or a two-tone Black and Satin Brass finish to pair with popular interior finishes in hardware, plumbing and decor.

## **MEASUREMENTS**

DIMENSION :  $5"L \times 5"W \times 10"H$ 

MAX OAH : 55" OAH

CANOPY : 4.75" W x 0.75" H x 4.75" L

HANGING WEIGHT : 2.42 lb

LAMPING

INPUT VOLTAGE : 120V

BULB : 1 x 60W Incandescent E26 Medium, 60W Total