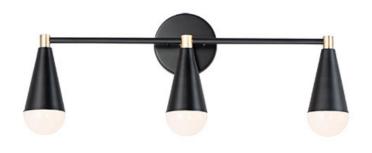

## **PRODUCT DESCRIPTION**

A classic mid-century look, the Lovell collection features two sizes of sputnik chandeliers and streamlined sconces perfect for bath vanity applications. Available in a Black/Satin Brass finish combination. Light bulbs nest inside the metal cones to become an element of the design.

\*height from center of outlet to the top of the fixture

**MEASUREMENTS** 

DIMENSION BACK PLATE HANGING WEIGHT LAMPING INPUT VOLTAGE BULB **BULB INCLUDED** 

DIMMABLE

: 24" W x 9" H x 4" Ext : 4.75" W x 0.75" H x 6.5" HCO : 2.25 lb :120V : 3 x 60W Incandescent E26 Medium , 180W Total : (Not Included) : Y LIGHTING\_DIRECTION : Up / Down