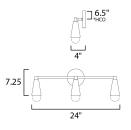

\*height from center of outlet to the top of the fixture

**MEASUREMENTS** 

DIMENSION BACK PLATE HANGING WEIGHT LAMPING INPUT VOLTAGE BULB **BULB INCLUDED** 

DIMMABLE

: 24" W x 9" H x 4" Ext : 4.75" W x 0.75" H x 6.5" HCO : 2.25 lb :120V : 3 x 60W Incandescent E26 Medium , 180W Total : (Not Included) : Y LIGHTING\_DIRECTION : Up / Down