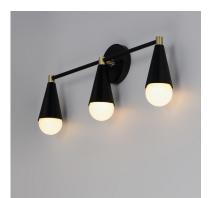

## **PRODUCT DESCRIPTION**

A classic mid-century look, the Lovell collection features two sizes of sputnik chandeliers and streamlined sconces perfect for bath vanity applications. Available in a Black/Satin Brass finish combination. Light bulbs nest inside the metal cones to become an element of the design.

\*height from center of outlet to the top of the fixture

**MEASUREMENTS** 

DIMENSION BACK PLATE HANGING WEIGHT LAMPING INPUT VOLTAGE BULB **BULB INCLUDED** 

DIMMABLE

: 24" W x 9" H x 4" Ext : 4.75" W x 0.75" H x 6.5" HCO : 2.25 lb :120V : 3 x 60W Incandescent E26 Medium , 180W Total : (Not Included) : Y LIGHTING\_DIRECTION : Up / Down