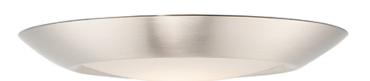

### PRODUCT DESCRIPTION

This very compact LED flush mount directly installs on any 4" junction box and gives the look of a recessed trim. Constructed of Die Cast Aluminum, the Diverse luminaire is dimmable and also approved for wet or damp locations so it can be used in virtually any ceiling application, including showers.

## **MEASUREMENTS**

DIMENSION : 7.5" L x 7.5" W x 1.25" H

HANGING WEIGHT : 0.4 lb

#### LAMPING

INPUT VOLTAGE : 120V

LUMENS : 1,200 Rated (950 Del.)

BULB : 1 x 13.5W LED PCB Intergrated , 14W Total

BULB INCLUDED : (Integrated)
DIMMABLE : Triac CL
CRI : 90 CRI
COLOR\_TEMP : 3000K