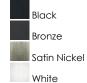

### PRODUCT DESCRIPTION

This very compact LED flush mount directly installs on any 4" junction box and gives the look of a recessed trim. Constructed of Die Cast Aluminum, the Diverse luminaire is dimmable and also approved for wet or damp locations so it can be used in virtually any ceiling application, including showers.

## **MEASUREMENTS**

DIMENSION : 7.5" L x 7.5" W x 1.25" H

HANGING WEIGHT : 0.4 lb

#### LAMPING

INPUT VOLTAGE : 120V

LUMENS : 1,200 Rated (950 Del.)

BULB : 1 x 13.5W LED PCB Intergrated , 14W Total

BULB INCLUDED : (Integrated)
DIMMABLE : Triac CL
CRI : 90 CRI
COLOR\_TEMP : 3000K

# **FINISHES OPTION**



# GLASS

White WT

## MATERIAL

Aluminum + Polycarbonate

#### RATINGS

cETLus Wet Location Energy Star







# **ADDITIONAL**

RATED LIFE 50000 Hours OPERATING TEMPERATURE: -20°C (-4°F), 40°C (104°F)

Always consult a qualified electrician before installing any lighting product.



# **WESTERN DISTRIBUTION CENTER (HEADQUARTER)** 253 NORTH VINELAND AVE I CITY OF INDUSTRY, CA 91746

# **EASTERN DISTRIBUTION CENTER**

4200 SHIRLEY DR. I ATLANTA, GA 30336

P. 626.956.4200 | F. 626.956.4225 | maximlighting.com