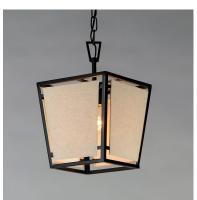

#### PRODUCT DESCRIPTION

A dark frame of Bronze suspends panels of textured Oatmeal fabric. Bring in casual comfort with the Montauk collection, a design that easily transitions from more rustic applications to Mediterranean coastal styling.

#### MATERIAL

Steel+Fabric