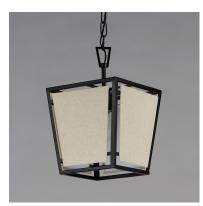

#### PRODUCT DESCRIPTION

A dark frame of Bronze suspends panels of textured Oatmeal fabric. Bring in casual comfort with the Montauk collection, a design that easily transitions from more rustic applications to Mediterranean coastal styling.

#### MATERIAL

Steel+Fabric