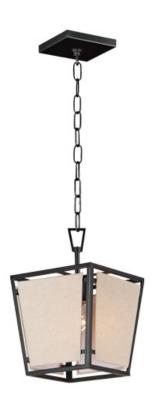

#### PRODUCT DESCRIPTION

A dark frame of Bronze suspends panels of textured Oatmeal fabric. Bring in casual comfort with the Montauk collection, a design that easily transitions from more rustic applications to Mediterranean coastal styling.

### **MEASUREMENTS**

**DIMENSION** : 9" W x 14" H x 9" Ext

MAX OAH : 51.25" OAH

CANOPY : 5" W x 0.75" H x 5" L

HANGING WEIGHT : 4.12 lb

#### MATERIAL

Steel+Fabric