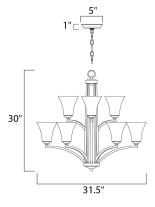

## MEASUREMENTS

DIMENSION

CANOPY

: 31.5" L x 31.5" W x 30" H : 5" W x 1" H x 5" L