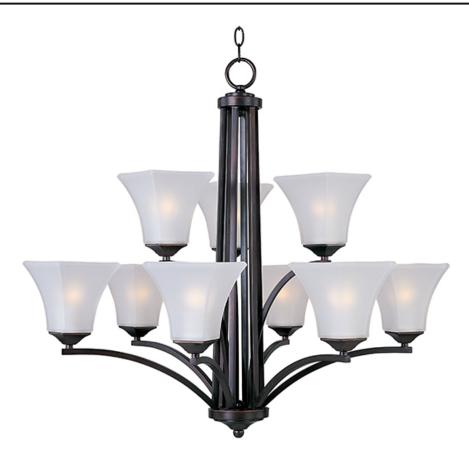

### **PRODUCT DESCRIPTION**

Straight lines and curves make this contemporary series a classic. Square metal tubing finished in your choice of Oil Rubbed Bronze or Satin Nickel support tapered square Frosted glass shades.

## **FINISHES OPTION**

GLASS Frosted FT

MATERIAL Steel, Glass

RATINGS cULus Dry Location