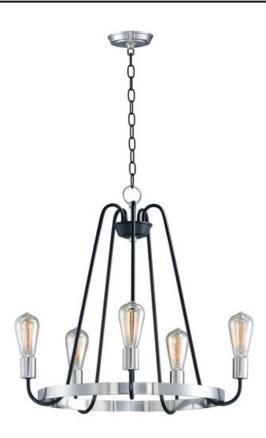

## PRODUCT DESCRIPTION

Arms that gracefully descend from a collector cradle a round metal band that can be removed for a minimalistic look. Available in two finish combinations: Black with Satin Nickel Accents and Oil Rubbed Bronze with Antique Brass accents.