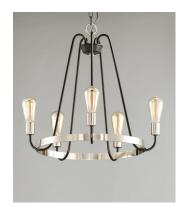

## PRODUCT DESCRIPTION

Arms that gracefully descend from a collector cradle a round metal band that can be removed for a minimalistic look. Available in two finish combinations: Black with Satin Nickel Accents and Oil Rubbed Bronze with Antique Brass accents.

#### **FINISHES OPTION**

Bla

Black / Satin Nickel

Oil Rubbed Bronze / Antique Brass