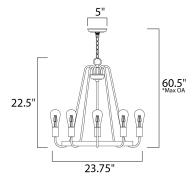

\*max overall height

### **MEASUREMENTS**

DIMENSION : 23.75" L x 23.75" W x 22.5" H

MAX OAH : 60.5" OAH
CANOPY : 5" W x 0.75" H
HANGING WEIGHT : 6.11 lb
WIRE LENGTH : 120"