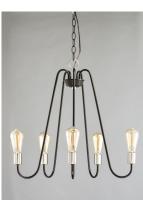

## PRODUCT DESCRIPTION

Arms that gracefully descend from a collector cradle a round metal band that can be removed for a minimalistic look. Available in two finish combinations: Black with Satin Nickel Accents and Oil Rubbed Bronze with Antique Brass accents.

#### **FINISHES OPTION**

Bla

Black / Satin Nickel

Oil Rubbed Bronze / Antique Brass