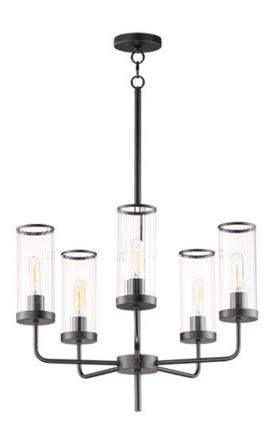

#### PRODUCT DESCRIPTION

Simple, yet stylish, this minimal chandelier comes in your choice of Satin Brass or Matte Black bringing contemporary appeal. Clear Ribbed glass shades are fitted with rings in a coordinating color to complete the look.

#### **MEASUREMENTS**

DIMENSION : 24" W x 24.5" H CANOPY : 5" W x 0.75" H HANGING WEIGHT : 9.74 lb

### LAMPING

INPUT VOLTAGE : 120V

BULB : 5 x 60W Incandescent E26 Medium, 300W Total

BULB INCLUDED : (Not Included)

DIMMABLE : Y

### GLASS

Clear Ribbed CR

# MATERIAL

Steel+Glass