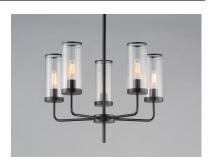

#### PRODUCT DESCRIPTION

Simple, yet stylish, this minimal chandelier comes in your choice of Satin Brass or Matte Black bringing contemporary appeal. Clear Ribbed glass shades are fitted with rings in a coordinating color to complete the look.

#### **MEASUREMENTS**

DIMENSION : 24" W x 24.5" H CANOPY : 5" W x 0.75" H HANGING WEIGHT : 9.74 lb

### LAMPING

INPUT VOLTAGE : 120V

BULB : 5 x 60W Incandescent E26 Medium, 300W Total

BULB INCLUDED : (Not Included)

DIMMABLE : Y