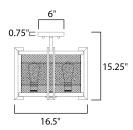

## **MEASUREMENTS**

DIMENSION : 16.5" L x 16.5" W x 15.25" H

CANOPY : 6" W x 1" H x 6" L

HANGING WEIGHT : 9.1 lb