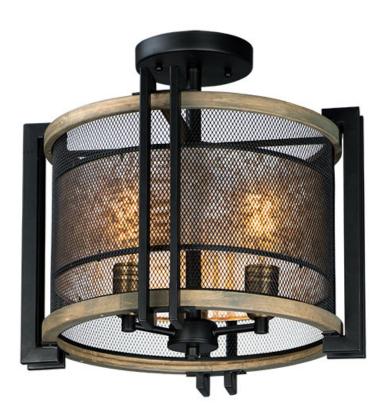

## PRODUCT DESCRIPTION

Frames of wood finished in Barn Wood and cradled by Black metal brackets were used to create this beautiful rustic design. The Black mesh screen is accented with a band of mica and Antique Brass sockets to deliver rustic charm with all the right fixings.

#### **FINISHES OPTION**

Black / Barn Wood / Antique Brass

#### MATERIAL

Steel, Wood, Mica