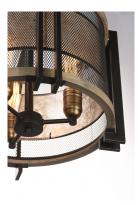

## PRODUCT DESCRIPTION

Frames of wood finished in Barn Wood and cradled by Black metal brackets were used to create this beautiful rustic design. The Black mesh screen is accented with a band of mica and Antique Brass sockets to deliver rustic charm with all the right fixings.

## LAMPING

INPUT VOLTAGE : 120V

BULB :  $3 \times 60 \text{W}$  Incandescent E26 Medium , 180W Total

BULB INCLUDED : (Not Included)