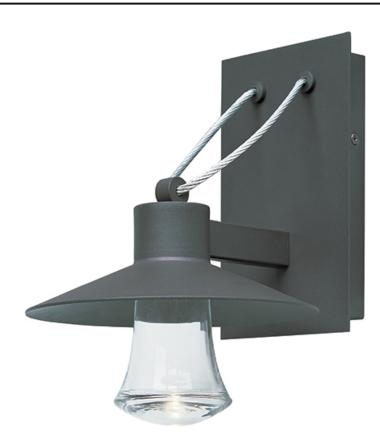

#### PRODUCT DESCRIPTION

Conical shades finished in Architectural Bronze appear to be suspended by its stainless steel cable. Concealed inside these shades is a high powered COB LED which shines into a heavy Clear glass font. The bottom of theses fonts have an additional thickness of glass for better light distribution and lighting effect.

#### MATERIAL

Die Case Aluminum, Glass