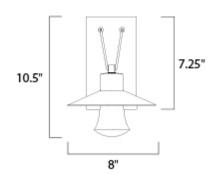

## **MEASUREMENTS**

**DIMENSION** : 8" W x 10.5" H x 9.25" Ext **BACK PLATE** : 4.25" W x 7.25" H x 5.75" HCO

HANGING WEIGHT : 3.3 lb