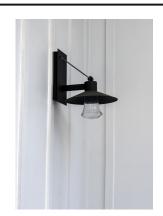

#### PRODUCT DESCRIPTION

Conical shades finished in Architectural Bronze appear to be suspended by its stainless steel cable. Concealed inside these shades is a high powered COB LED which shines into a heavy Clear glass font. The bottom of theses fonts have an additional thickness of glass for better light distribution and lighting effect.

## **RATINGS**

**CETLUS** Wet Location For Outdoor DARKSKY