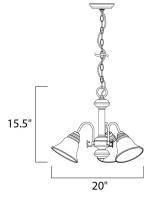

**MEASUREMENTS** 

DIMENSION

BULB

: 20" L x 20" W x 15.5" H HANGING WEIGHT : 6.39 lb