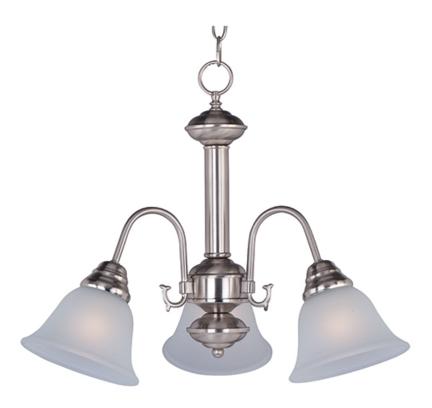

## **PRODUCT DESCRIPTION**

Maxim Lighting's commitment to both the residential lighting and the home building industries will assure you a product line focused on your basic lighting needs. With the Malaga collection you will find quality lighting that is well designed, well priced and readily available.

## **FINISHES OPTION**

GLASS Frosted FT

MATERIAL Steel, Glass

RATINGS cETLus Dry Location