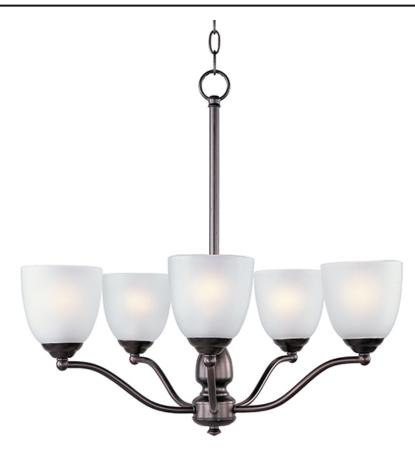

## **PRODUCT DESCRIPTION**

A transitional look that works in a broad range of interiors featuring metal frames finished in either Oiled Rubbed Bronze for the traditional home or Satin Nickel for a more contemporary look. Simple Frost glass shades compliment the overall design.

### **FINISHES OPTION**

GLASS Frosted FT

MATERIAL Steel, Glass

RATINGS cULus Dry Location