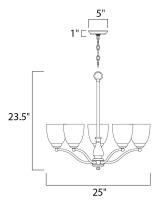

#### **MEASUREMENTS**

DIMENSION

BULB

DIMMABLE

: 25" L x 25" W x 23.5" H HANGING WEIGHT : 10.14 lb