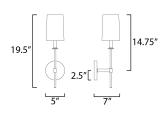

# **MEASUREMENTS**

DIMENSION : 5" W x 19.5" H x 7" Ext

MAX OAH : 5" W x 5" H HANGING WEIGHT : 1.65 lb

LAMPING

INPUT VOLTAGE : 120V

: 1 x 60W Incandescent E12 Candelabra, 60W **BULB** 

Total

**BULB INCLUDED** : (Not Included)