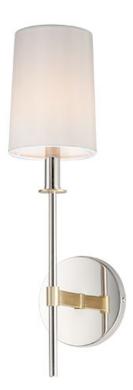

# **PRODUCT DESCRIPTION**

Elongated tails and candle sticks create effortless sophistication in the Uptown series. The slender candles of Polished Nickel contrast the stout supporting arms finished in a soft Satin Brass. Tall Off-White fabric shades complement the updated classic design. The simplicity of this design allows it to pair with various traditional to contemporary stylings and many color themes.

### **FINISHES OPTION**

Satin Brass / Polished Nickel

### MATERIAL

Steel, Fabric