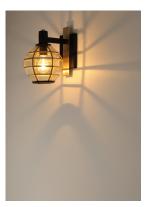

## **LAMPING**

INPUT VOLTAGE : 120V

BULB : 1 x 60W Incandescent E26 Medium , 60W Total

BULB INCLUDED : (Not Included)

DIMMABLE : Y LIGHTING\_DIRECTION : Down

## **ADDITIONAL**

INSTALL UP/DOWN: Down OPERATING TEMPERATURE: -20°C (-4°F), 40°C (104°F)

Always consult a qualified electrician before installing any lighting product.