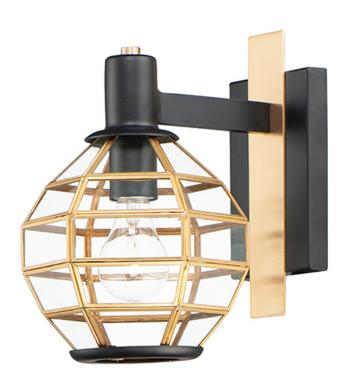

## PRODUCT DESCRIPTION

A return of Bound Glass lighting, Heirloom features a classic globe shape with rectilinear clear glass panels finished in two-tone Black and Burnished Brass. The wall mounts are made of brass and aluminum which makes them suitable for outdoors as well as indoors.

#### **MEASUREMENTS**

DIMENSION : 7.5" L x 7.5" W x 10.75" H x 10" Ext BACK PLATE : 4.5" W x 6.75" H x 4.75" HCO

HANGING WEIGHT : 3.1 lb

### **FINISHES OPTION**

Black / Burnished Brass

## MATERIAL

Brass, Aluminum, Glass