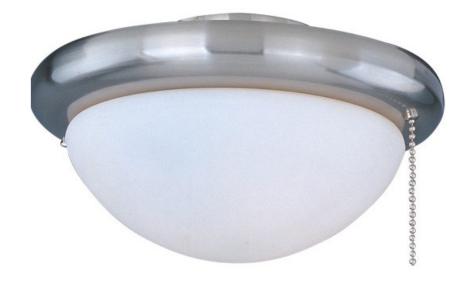

## **PRODUCT DESCRIPTION**

The Basic-Max ceiling fan features the ability to be installed three different ways: close mount, standard stem, and optional stems up to 72" long.

## MEASUREMENTS

DIMENSION MAX OAH HANGING WEIGHT LAMPING INPUT VOLTAGE : 120V LUMENS : 0 Rated BULB : 1 x 60W Incandescent E12 Candelabra , 60W Total

: 7" W x 3.15" H : 5" OAH

: 1.74 lb

BULB INCLUDED DIMMABLE

## **FINISHES OPTION**

GLASS Satin White SW

MATERIAL Steel

RATINGS cETLus Damp Location

ADDITIONAL RATED LIFE 1500 Hours OPERATING TEMPERATURE: -20°C (-4°F), 40°C (104°F)

Always consult a qualified electrician before installing any lighting product.