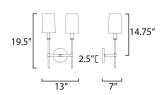

## **MEASUREMENTS**

DIMENSION : 13" W x 19.5" H x 7" Ext

LAMPING

INPUT VOLTAGE : 120V

BULB : 2 x 60W Incandescent E12 Candelabra , 120W

Total

BULB INCLUDED : (Not Included)

LIGHTING\_DIRECTION: Up