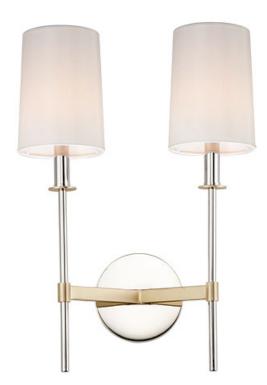

## PRODUCT DESCRIPTION

Elongated tails and candle sticks create effortless sophistication in the Uptown series. The slender candles of Polished Nickel contrast the stout supporting arms finished in a soft Satin Brass. Tall Off-White fabric shades complement the updated classic design. The simplicity of this design allows it to pair with various traditional to contemporary stylings and many color themes.

#### **FINISHES OPTION**

Satin Brass / Polished Nickel

#### MATERIAL

Steel, Fabric