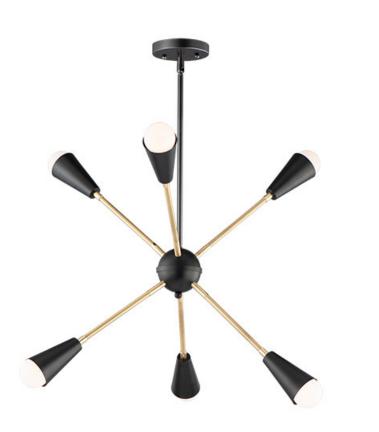

#### **PRODUCT DESCRIPTION**

\*max overall height

A classic mid-century look, the Lovell collection features two sizes of sputnik chandeliers and streamlined sconces perfect for bath vanity applications. Available in a Black/Satin Brass finish combination. Light bulbs nest inside the metal cones to become an element of the design.

### LAMPING

CANOPY

| : 120V                                         |
|------------------------------------------------|
| : 6 x 60W Incandescent E26 Medium , 360W Total |
| : (Not Included)                               |
| : Y                                            |
|                                                |