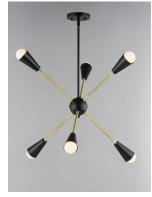

#### **PRODUCT DESCRIPTION**

\*max overall height

A classic mid-century look, the Lovell collection features two sizes of sputnik chandeliers and streamlined sconces perfect for bath vanity applications. Available in a Black/Satin Brass finish combination. Light bulbs nest inside the metal cones to become an element of the design.

### LAMPING

CANOPY

| : 120V                                         |
|------------------------------------------------|
| : 6 x 60W Incandescent E26 Medium , 360W Total |
| : (Not Included)                               |
| : Y                                            |
|                                                |