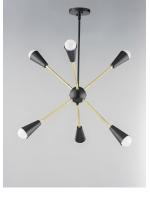

#### **PRODUCT DESCRIPTION**

\*max overall height

A classic mid-century look, the Lovell collection features two sizes of sputnik chandeliers and streamlined sconces perfect for bath vanity applications. Available in a Black/Satin Brass finish combination. Light bulbs nest inside the metal cones to become an element of the design.