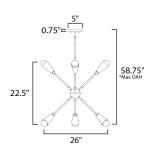

## **MEASUREMENTS**

DIMENSION : 26" W x 22.5" H MAX OAH : 58.75" OAH : 5" W x 0.75" H HANGING WEIGHT : 5.6 lb