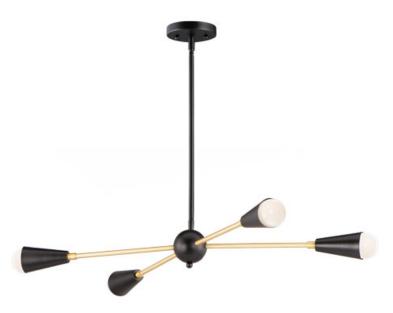

## PRODUCT DESCRIPTION

A classic mid-century look, the Lovell collection features two sizes of sputnik chandeliers and streamlined sconces perfect for bath vanity applications. Available in a Black/Satin Brass finish combination. Light bulbs nest inside the metal cones to become an element of the design.

#### **MEASUREMENTS**

DIMENSION : 32" L x 16.25" W x 4.85" H

MAX OAH : 50" OAH CANOPY : 5" W x 0.75" H

HANGING WEIGHT : 4 lb