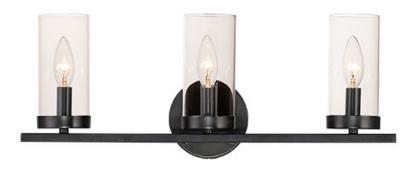

## **PRODUCT DESCRIPTION**

This collection of forever classic designs are available in both Satin Nickle and Black finishes with Clear glass. These fixtures were designed to install easily and priced to work in builder packages.

## FINISHES OPTION

Black Satin Nickel

GLASS Clear CL

MATERIAL Steel, Glass

RATINGS cULus Damp Location

ADDITIONAL

INSTALL UP/DOWN: Up RATED LIFE NA Hours **OPERATING TEMPERATURE:** -20°C (-4°F), 40°C (104°F)