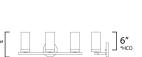

21.25"

\*Height from center of outlet to the top of the fixture

MEASUREMENTS DIMENSION BACK PLATE

LAMPING

BULB

: 21.25" L 8" H x 6" Ext

HANGING WEIGHT

**BULB INCLUDED** 

: 4.75" W x 4.75" H x 6" HCO : 3.13 lb

INPUT VOLTAGE :120V : 3 x 60W Incandescent E12 Candelabra , 180W Total : (Not Included) DIMMABLE :Yes LIGHTING\_DIRECTION : Up