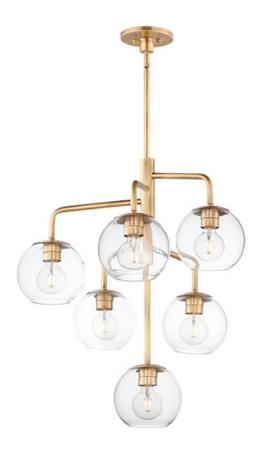

### PRODUCT DESCRIPTION

Vessels of heavy weight Clear glass are supported on frames of solid brass finished in a hand rubbed Natural Aged Brass finish. A versatile collection of up and down configurations which can be directly attached to the canopy or extended down by the rods supplied.

### GLASS

Clear CL

#### MATERIAL

Brass, Glass