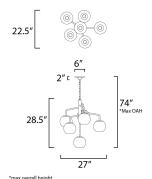

### **MEASUREMENTS**

DIMENSION : 27" L x 27" W x 28.5" H

MAX OAH : 74" OAH

CANOPY : 6" W x 0.5" H x 6" L

HANGING WEIGHT : 13.93 lb