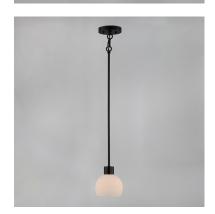

## **PRODUCT DESCRIPTION**

A charming collection of farmhouse inspired design. Satin White glass domes suspend from individually distributed tube arms. Available in Black, Satin Nickel, and a Bronze/Satin Brass combination. This transitional look offers an updated look for both traditional and modern settings.

**MEASUREMENTS** 

DIMENSION MAX OAH CANOPY HANGING WEIGHT : 6" L x 6" W x 6.25" H : 53.5" OAH : 5" W x 1" H x 5" L :

LAMPING

BULB BULB INCLUDED DIMMABLE

INPUT VOLTAGE : 120V : 1 x 60W Incandescent E26 Medium , 60W Total : (Not Included) : Y