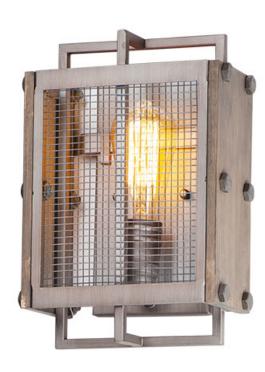

## **PRODUCT DESCRIPTION**

Combining wood panels finished in Barnwood with mesh and metal finished in Weathered Zinc creates a rustic look appropriate for today's interiors. Bolt head accents complete the look and add an industrial element to this collection which works well in Modern Farmhouse design.

## **FINISHES OPTION**

Barn Wood / Weathered Zinc

#### MATERIAL

Wood, Steel