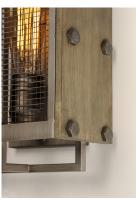

## **PRODUCT DESCRIPTION**

Combining wood panels finished in Barnwood with mesh and metal finished in Weathered Zinc creates a rustic look appropriate for today's interiors. Bolt head accents complete the look and add an industrial element to this collection which works well in Modern Farmhouse design.

## **FINISHES OPTION**

Barn Wood / Weathered Zinc

#### MATERIAL

Wood, Steel