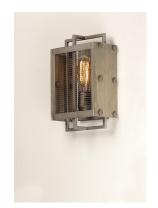

## **PRODUCT DESCRIPTION**

Combining wood panels finished in Barnwood with mesh and metal finished in Weathered Zinc creates a rustic look appropriate for today's interiors. Bolt head accents complete the look and add an industrial element to this collection which works well in Modern Farmhouse design.

## **FINISHES OPTION**

Barn Wood / Weathered Zinc

#### MATERIAL

Wood, Steel