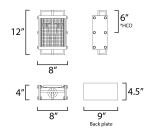

#### **MEASUREMENTS**

: 8" L x 8" W x 12" H x 4" Ext **DIMENSION** 

MAX OAH : 4.5" W x 9" H

HANGING WEIGHT : 5.1 lb