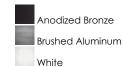

#### PRODUCT DESCRIPTION

The MX-L120-EL features a new edge illuminated technology that provides even light without the common LED spots on the counter. The enclosed design does not need to be open for either wiring or for mounting. Knockouts for wiring are on a removable plate on the back for quick and easy wiring.



## **MEASUREMENTS**

DIMENSION : 10" L x 4" W x 1" H

HANGING WEIGHT : 0.88 lb

#### LAMPING

INPUT VOLTAGE : 120V LUMENS : 320 Rated

BULB : 4.8W LED PCB Integrated , 5W Total

BULB INCLUDED : (Integrated)
DIMMABLE : Triac CL
CRI : 90+ CRI
COLOR\_TEMP : 2700K

#### **FINISHES OPTION**



### MATERIAL

Aluminum, Acrylic

# RATINGS

Dry Location



## ADDITIONAL

OPERATING TEMPERATURE: -20°C (-4°F), 40°C (104°F)

Always consult a qualified electrician before installing any lighting product.



# WESTERN DISTRIBUTION CENTER (HEADQUARTER)

253 NORTH VINELAND AVE I CITY OF INDUSTRY, CA 91746

### EASTERN DISTRIBUTION CENTER

4200 SHIRLEY DR. I ATLANTA, GA 30336

P. 626.956.4200 | F. 626.956.4225 | maximlighting.com