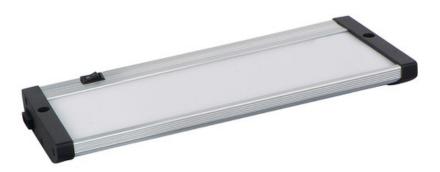

#### PRODUCT DESCRIPTION

The MX-L120-EL features a new edge illuminated technology that provides even light without the common LED spots on the counter. The enclosed design does not need to be open for either wiring or for mounting. Knockouts for wiring are on a removable plate on the back for quick and easy wiring.