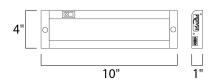

#### PRODUCT DESCRIPTION

The MX-L120-EL features a new edge illuminated technology that provides even light without the common LED spots on the counter. The enclosed design does not need to be open for either wiring or for mounting. Knockouts for wiring are on a removable plate on the back for quick and easy wiring.



## **MEASUREMENTS**

DIMENSION : 10" L x 4" W x 1" H

HANGING WEIGHT : 0.88 lb

#### LAMPING

INPUT VOLTAGE : 120V LUMENS : 320 Rated

BULB : 4.8W LED PCB Integrated , 5W Total

BULB INCLUDED : (Integrated)
DIMMABLE : Triac CL
CRI : 90+ CRI
COLOR\_TEMP : 2700K

#### **FINISHES OPTION**



### MATERIAL

Aluminum, Acrylic

# RATINGS

Dry Location



## ADDITIONAL

OPERATING TEMPERATURE: -20°C (-4°F), 40°C (104°F)

Always consult a qualified electrician before installing any lighting product.



# WESTERN DISTRIBUTION CENTER (HEADQUARTER)

253 NORTH VINELAND AVE I CITY OF INDUSTRY, CA 91746

### EASTERN DISTRIBUTION CENTER

4200 SHIRLEY DR. I ATLANTA, GA 30336

P. 626.956.4200 | F. 626.956.4225 | maximlighting.com