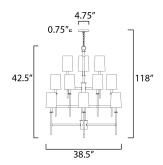

#### **MEASUREMENTS**

: 38.5" L x 38.5" W x 42.5" H DIMENSION

MAX OAH : 118" OAH

: 4.75" W x 0.75" H x 4.75" L CANOPY

: 27.89 lb HANGING WEIGHT

LAMPING

INPUT VOLTAGE : 120V

: 15 x 60W Incandescent E12 Candelabra , 900W **BULB** 