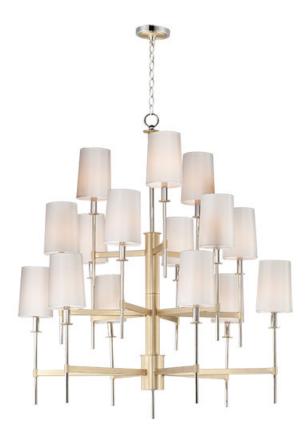

# **PRODUCT DESCRIPTION**

Elongated tails and candle sticks create effortless sophistication in the Uptown series. The slender candles of Polished Nickel contrast the stout supporting arms finished in a soft Satin Brass. Tall Off-White fabric shades complement the updated classic design. The simplicity of this design allows it to pair with various traditional to contemporary stylings and many color themes.

#### **MEASUREMENTS**

: 38.5" L x 38.5" W x 42.5" H DIMENSION

MAX OAH : 118" OAH

: 4.75" W x 0.75" H x 4.75" L CANOPY

: 27.89 lb HANGING WEIGHT

LAMPING

INPUT VOLTAGE : 120V

: 15 x 60W Incandescent E12 Candelabra , 900W **BULB** 