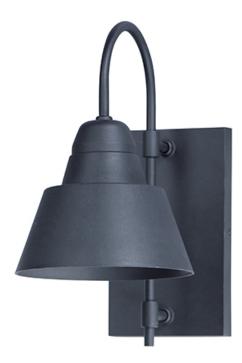

## **PRODUCT DESCRIPTION**

Perfect for the beach with its durable polycarbonate shade, Shoreline provides a transitional outdoor look with the strength of power coated aluminum arms and canopy. Add the optional LED reflector bulb for a refined finished look.

# **MEASUREMENTS**

DIMENSION BACK PLATE HANGING WEIGHT : 7.75" W x 14.5" H x 13" Ext : 6" W x 9.75" H x 5" HCO

#### LAMPING

INPUT VOLTAGE BULB BULB INCLUDED DIMMABLE : Y

LIGHTING\_DIRECTION : Down

: 2.03 lb

:120V : 1 x 60W Incandescent E26 Medium , 60W Total : (Not Included)

**FINISHES OPTION** 

Black

MATERIAL Polycarbonate, Aluminum