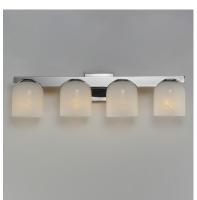

## PRODUCT DESCRIPTION

Undulating metalwork curves around modern bell-shaped glass shades fitted within the frame of these bath vanity sconces. Available in either Clear or Marble glass and complimentary finishes of Polished Chrome, Matte Black, or Natural Aged Brass. This collection is a delightful addition to your next project.

## **GLASS**

Marble MR