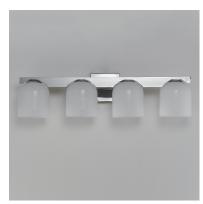

## PRODUCT DESCRIPTION

Undulating metalwork curves around modern bell-shaped glass shades fitted within the frame of these bath vanity sconces. Available in either Clear or Marble glass and complimentary finishes of Polished Chrome, Matte Black, or Natural Aged Brass. This collection is a delightful addition to your next project.