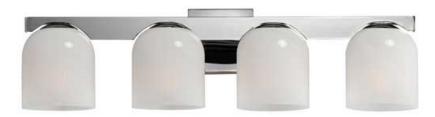

## PRODUCT DESCRIPTION

Undulating metalwork curves around modern bell-shaped glass shades fitted within the frame of these bath vanity sconces. Available in either Clear or Marble glass and complimentary finishes of Polished Chrome, Matte Black, or Natural Aged Brass. This collection is a delightful addition to your next project.