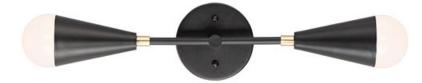

## **PRODUCT DESCRIPTION**

A classic mid-century look, the Lovell collection features two sizes of sputnik chandeliers and streamlined sconces perfect for bath vanity applications. Available in a Black/Satin Brass finish combination. Light bulbs nest inside the metal cones to become an element of the design.