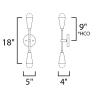

\*height from center of outlet to the top of the fixture

MEASUREMENTS

DIMENSION MAX OAH HANGING WEIGHT LAMPING INPUT VOLTAGE BULB BULB INCLUDED : 5" W x 18" H x 4" Ext : 4.75" W x 0.75" H : 1.57 lb : 120V