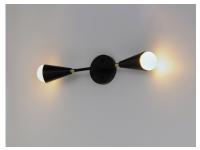

## **PRODUCT DESCRIPTION**

A classic mid-century look, the Lovell collection features two sizes of sputnik chandeliers and streamlined sconces perfect for bath vanity applications. Available in a Black/Satin Brass finish combination. Light bulbs nest inside the metal cones to become an element of the design.