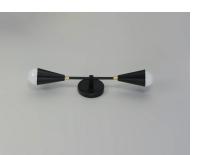

## **PRODUCT DESCRIPTION**

A classic mid-century look, the Lovell collection features two sizes of sputnik chandeliers and streamlined sconces perfect for bath vanity applications. Available in a Black/Satin Brass finish combination. Light bulbs nest inside the metal cones to become an element of the design.