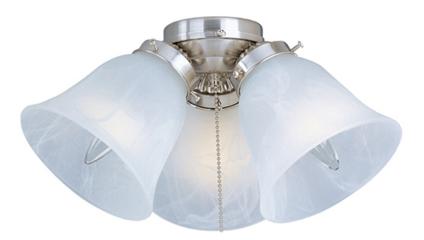

## **PRODUCT DESCRIPTION**

The Basic-Max ceiling fan features the ability to be installed three different ways: close mount, standard stem, and optional stems up to 72" long.

## MEASUREMENTS

DIMENSION MAX OAH HANGING WEIGHT LAMPING INPUT VOLTAGE : 120V LUMENS BULB : 3 x 60W Incandescent E12 Candelabra , 180W Total

: 12" L x 12" W x 6.25" H : 7.5" OAH

: 2.29 lb

BULB INCLUDED : (Not Included)

DIMMABLE

:No

: 0 Rated

**FINISHES OPTION** 

Matte White Oil Rubbed Bronze

Satin Nickel

GLASS Frosted FT

MATERIAL Glass, Steel