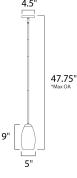

## **MEASUREMENTS**

**DIMENSION** : 5" L x 5" W x 9" H MAX OAH : 47.75" OAH

CANOPY : 4.5" W x 0.75" H x 4.5" L

HANGING WEIGHT : 2.51 lb