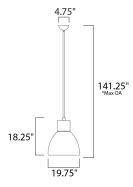

\*max overall height

# **MEASUREMENTS**

**DIMENSION** : 19.75" L x 19.75" W x 18.25" H

MAX OAH : 141.25" OAH

: 4.75" W x 2.25" H x 4.75" L CANOPY

HANGING WEIGHT : 6.5 lb