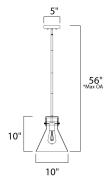

### **MEASUREMENTS**

DIMENSION : 10" L x 10" W x 56" H

MAX OAH : 56" OAH

CANOPY : 5" W x 1" H x 5" L

HANGING WEIGHT : 4.84 lb