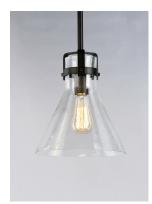

### **PRODUCT DESCRIPTION**

This nautical-inspired bath vanity features Clear Seedy glass cones suspended by a yoke frame finished in Polished Chrome. The clear glass offers abundant lighting and compliments the styling of the fixture. Make it a more industrial look by adding filament E26 light bulbs.

## **GLASS**

Seedy CD

# MATERIAL

Steel, Glass