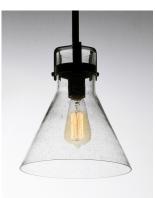

### **PRODUCT DESCRIPTION**

This nautical-inspired bath vanity features Clear Seedy glass cones suspended by a yoke frame finished in Polished Chrome. The clear glass offers abundant lighting and compliments the styling of the fixture. Make it a more industrial look by adding filament E26 light bulbs.

## **GLASS**

Seedy CD

# MATERIAL

Steel, Glass