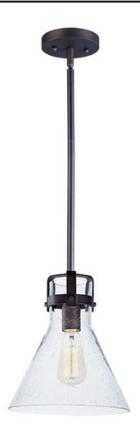

### **PRODUCT DESCRIPTION**

This nautical-inspired bath vanity features Clear Seedy glass cones suspended by a yoke frame finished in Polished Chrome. The clear glass offers abundant lighting and compliments the styling of the fixture. Make it a more industrial look by adding filament E26 light bulbs.

## **GLASS**

Seedy CD

# MATERIAL

Steel, Glass