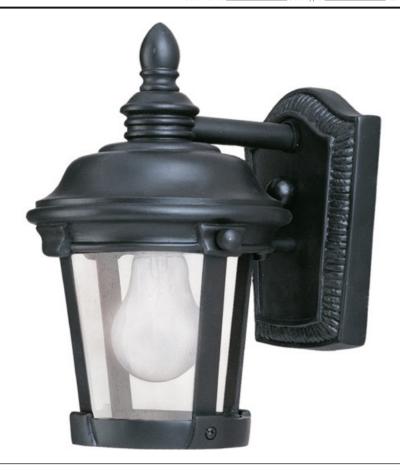

### **PRODUCT DESCRIPTION**

Dover Cast is a traditional, Mediterranean style collection from Maxim Lighting International in Bronze finish with Seedy glass.

\*height from center of outlet to the top of the fixture