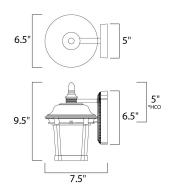

## **MEASUREMENTS**

DIMENSION : 6.5" W x 9.5" H x 7.5" Ext **BACK PLATE** : 5" W x 6.5" H x 5" HCO

HANGING WEIGHT : 1.72 lb