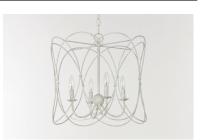

#### PRODUCT DESCRIPTION

Woven wire frames intersect to create a gentle, yet stylish pattern. A Weathered White finish is used to give the design a light and airy feel which would be at home at the beach as well as in the country.

## **MEASUREMENTS**

DIMENSION : 19.25" L x 19.25" W x 18.25" H

MAX OAH : 60.25" OAH CANOPY : 5" W x 1" H x 5" L

HANGING WEIGHT : 9.48 lb

## LAMPING

INPUT VOLTAGE : 120V

BULB : 4 x 60W Incandescent E12 Candelabra , 240W Total

BULB INCLUDED : (Not Included)

DIMMABLE : Y

#### **FINISHES OPTION**

Weathered White

## MATERIAL

Steel