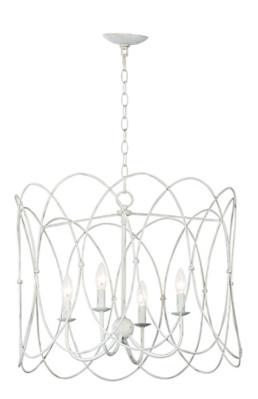

#### PRODUCT DESCRIPTION

Woven wire frames intersect to create a gentle, yet stylish pattern. A Weathered White finish is used to give the design a light and airy feel which would be at home at the beach as well as in the country.

## **MEASUREMENTS**

DIMENSION : 19.25" L x 19.25" W x 18.25" H

MAX OAH : 60.25" OAH CANOPY : 5" W x 1" H x 5" L

HANGING WEIGHT : 9.48 lb

## LAMPING

INPUT VOLTAGE : 120V

BULB : 4 x 60W Incandescent E12 Candelabra , 240W Total

BULB INCLUDED : (Not Included)

DIMMABLE : Y

#### **FINISHES OPTION**

Weathered White

## MATERIAL

Steel