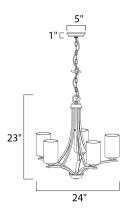

## **MEASUREMENTS**

DIMENSION : 24" L x 24" W x 23" H CANOPY : 5" W x 1" H x 5" L

: 9.53 lb HANGING WEIGHT