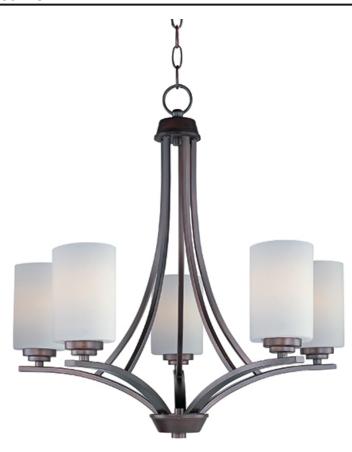

#### **PRODUCT DESCRIPTION**

Intersecting arms finished in your choice of Satin Nickel or Oil Rubbed Bronze support tall, cylindrical Satin White glass shades for a spectacular and transitional look.

#### **FINISHES OPTION**